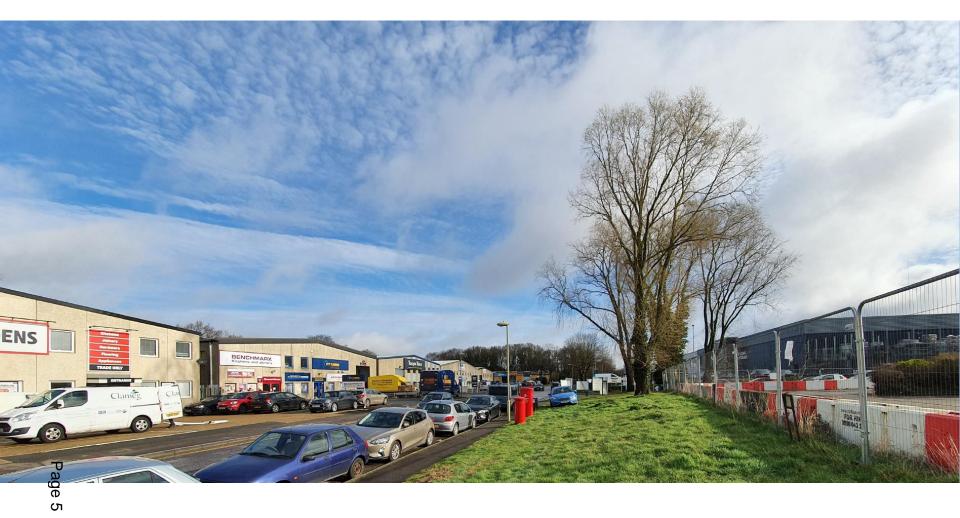

#### **PRESENTATION SLIDES**

#### DEVELOPMENT MANAGEMENT COMMITTEE - WEDNESDAY, 11TH MARCH, 2020

The following presentation slides were used at the Development Management Committee meeting.

Planning Applications (Pages 1 - 22)

This page is intentionally left blank

## 11<sup>th</sup> March 2020



### Item 3 : 20/00024/FULPP

#### 36 Invincible Road, Farnborough





























### Item 4 : 20/00099/FULPP

21 Closeworth Road, Farnborough





















Ordnance Survey & Crown Copyright 2019. All rights reserved. Licence number 1000/2432





#### PROPOSED GROUND FLOOR LAYOUT





Сипра

### 11<sup>th</sup> March 2020



# Agenda Item No.5 : Enforcement

#### 14 Ash Road, Aldershot





#### 11<sup>th</sup> March 2020