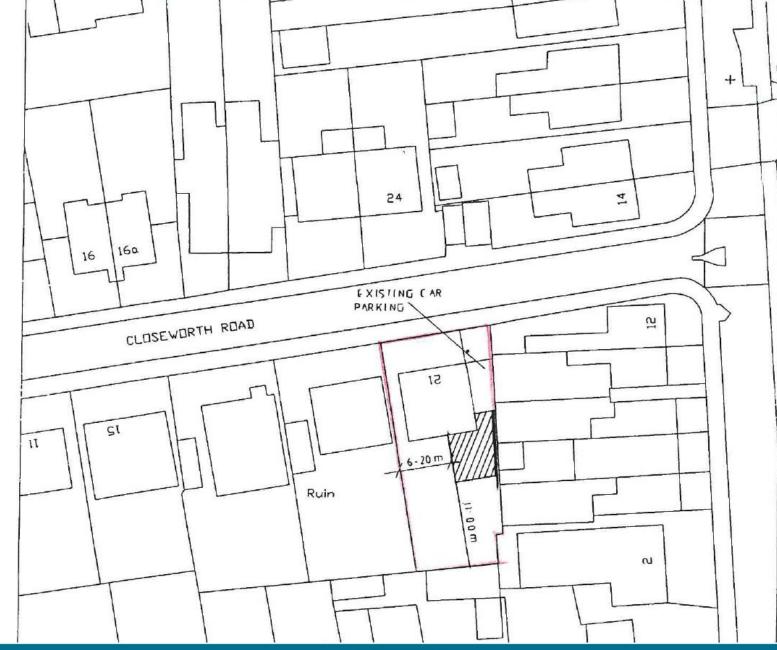

### Item 4 : 20/00099/FULPP

21 Closeworth Road, Farnborough

Ordnance Survey & Crown Copyright 2019. All rights reserved. Licence number 1000/2432