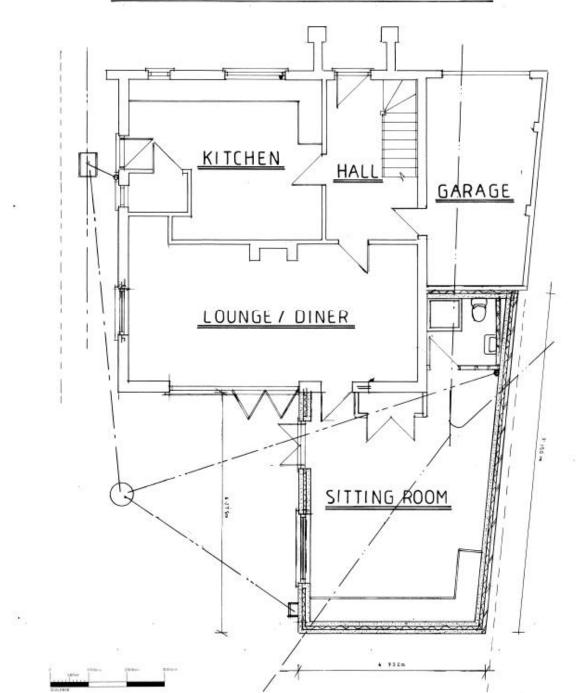

### Item 4 : 20/00099/FULPP

21 Closeworth Road, Farnborough

Ordnance Survey & Crown Copyright 2019. All rights reserved. Licence number 1000/2432

#### PROPOSED GROUND FLOOR LAYOUT

Сипра