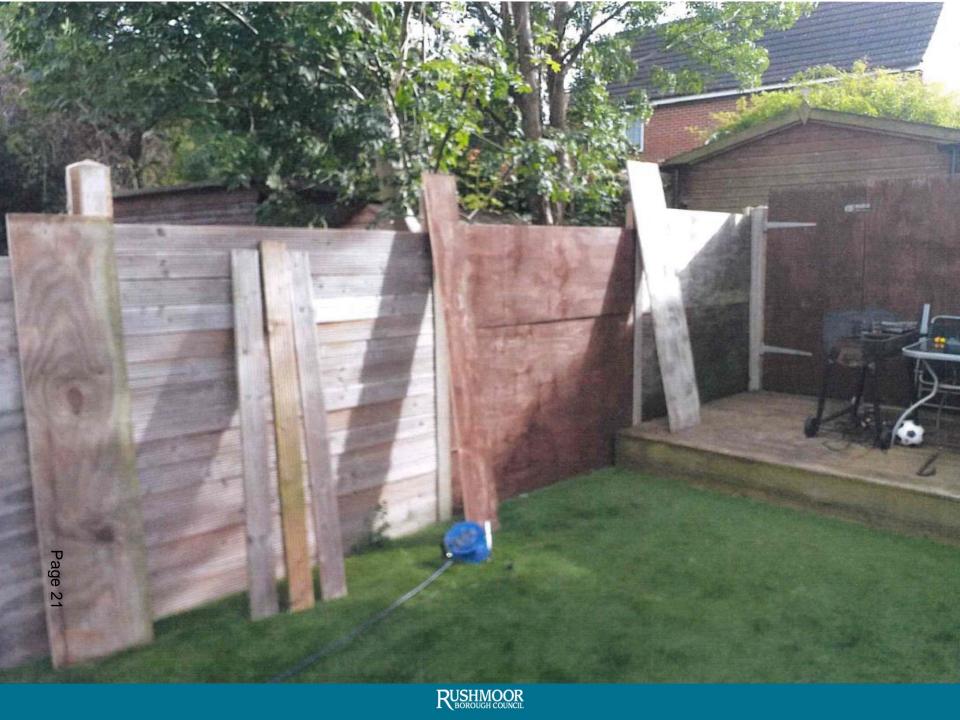

#### **PRESENTATION SLIDES**

#### DEVELOPMENT MANAGEMENT COMMITTEE - WEDNESDAY, 11TH MARCH, 2020

The following presentation slides were used at the Development Management Committee meeting.

Planning Applications (Pages 1 - 22)

This page is intentionally left blank

## 11<sup>th</sup> March 2020



### Item 3 : 20/00024/FULPP

#### 36 Invincible Road, Farnborough





























### Item 4 : 20/00099/FULPP

21 Closeworth Road, Farnborough





















Ordnance Survey & Crown Copyright 2019. All rights reserved. Licence number 1000/2432





#### PROPOSED GROUND FLOOR LAYOUT





Сипра

### 11<sup>th</sup> March 2020



# Agenda Item No.5 : Enforcement

#### 14 Ash Road, Aldershot





#### 11<sup>th</sup> March 2020