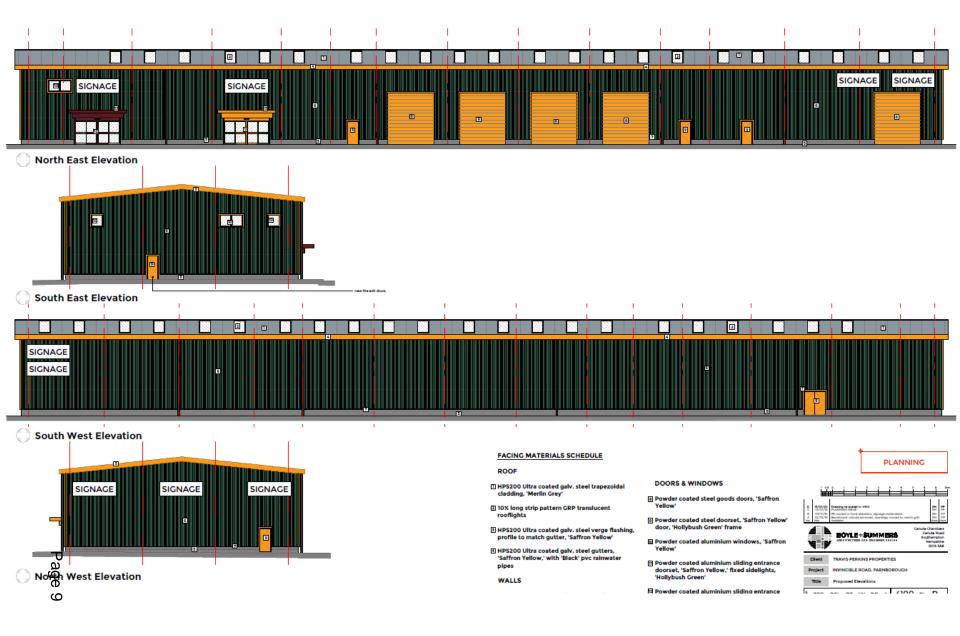

#### **PRESENTATION SLIDES**

#### DEVELOPMENT MANAGEMENT COMMITTEE - WEDNESDAY, 11TH MARCH, 2020

The following presentation slides were used at the Development Management Committee meeting.

Planning Applications (Pages 1 - 22)

This page is intentionally left blank

## 11<sup>th</sup> March 2020



### Item 3 : 20/00024/FULPP

#### 36 Invincible Road, Farnborough





























### Item 4 : 20/00099/FULPP

21 Closeworth Road, Farnborough





















Ordnance Survey & Crown Copyright 2019. All rights reserved. Licence number 1000/2432





#### PROPOSED GROUND FLOOR LAYOUT





Сипра

### 11<sup>th</sup> March 2020



# Agenda Item No.5 : Enforcement

#### 14 Ash Road, Aldershot





#### 11<sup>th</sup> March 2020