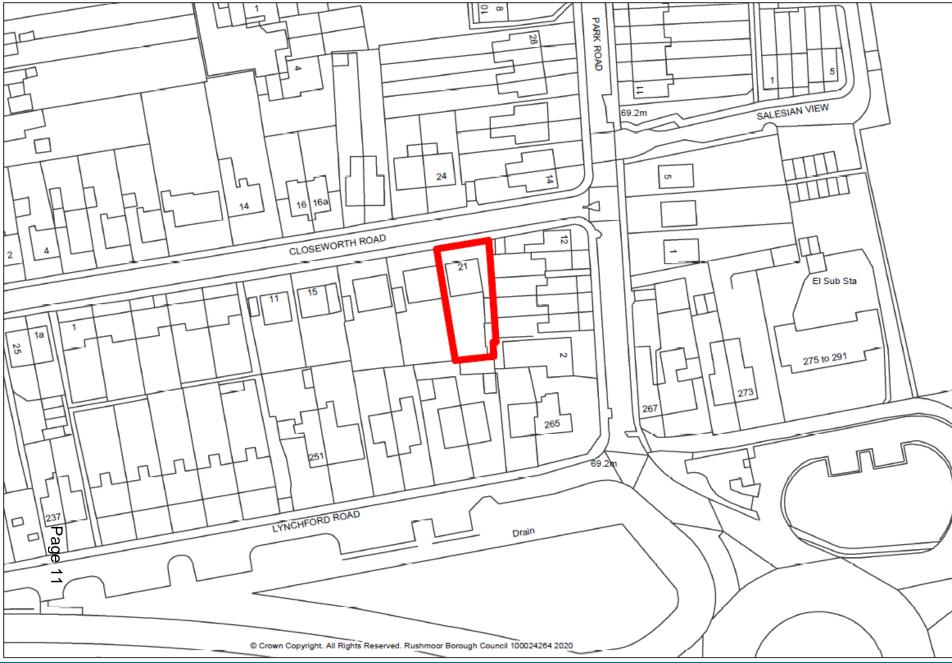

### Item 4 : 20/00099/FULPP

21 Closeworth Road, Farnborough

Ordnance Survey & Crown Copyright 2019. All rights reserved. Licence number 1000/2432