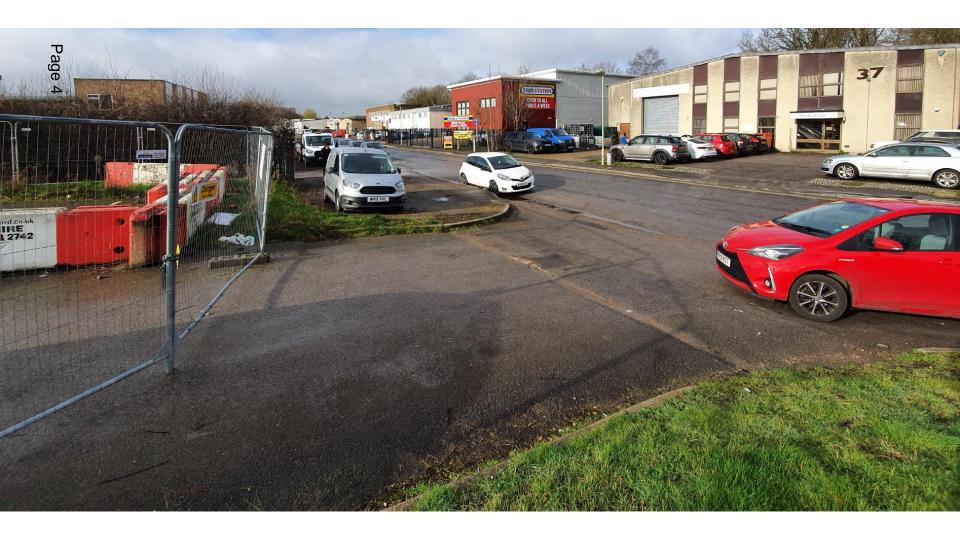

#### **PRESENTATION SLIDES**

#### DEVELOPMENT MANAGEMENT COMMITTEE - WEDNESDAY, 11TH MARCH, 2020

The following presentation slides were used at the Development Management Committee meeting.

Planning Applications (Pages 1 - 22)

This page is intentionally left blank

## 11<sup>th</sup> March 2020



### Item 3 : 20/00024/FULPP

#### 36 Invincible Road, Farnborough





























### Item 4 : 20/00099/FULPP

21 Closeworth Road, Farnborough





















Ordnance Survey & Crown Copyright 2019. All rights reserved. Licence number 1000/2432





#### PROPOSED GROUND FLOOR LAYOUT





Сипра

### 11<sup>th</sup> March 2020



# Agenda Item No.5 : Enforcement

#### 14 Ash Road, Aldershot





#### 11<sup>th</sup> March 2020