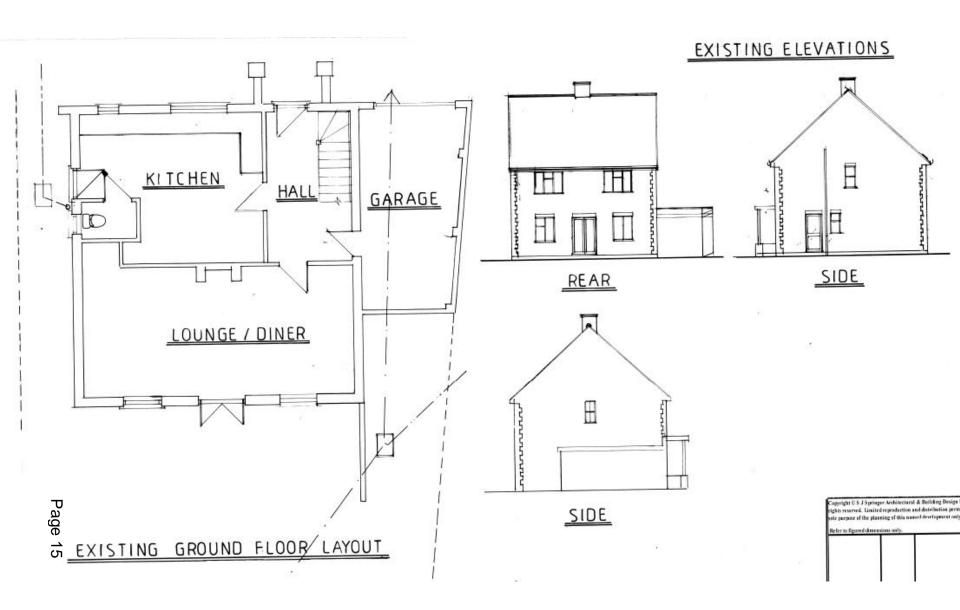

#### **PRESENTATION SLIDES**

#### DEVELOPMENT MANAGEMENT COMMITTEE - WEDNESDAY, 11TH MARCH, 2020

The following presentation slides were used at the Development Management Committee meeting.

Planning Applications (Pages 1 - 22)

This page is intentionally left blank

## 11<sup>th</sup> March 2020



### Item 3 : 20/00024/FULPP

#### 36 Invincible Road, Farnborough





























### Item 4 : 20/00099/FULPP

21 Closeworth Road, Farnborough





















Ordnance Survey & Crown Copyright 2019. All rights reserved. Licence number 1000/2432





#### PROPOSED GROUND FLOOR LAYOUT





Сипра

### 11<sup>th</sup> March 2020



# Agenda Item No.5 : Enforcement

#### 14 Ash Road, Aldershot





#### 11<sup>th</sup> March 2020