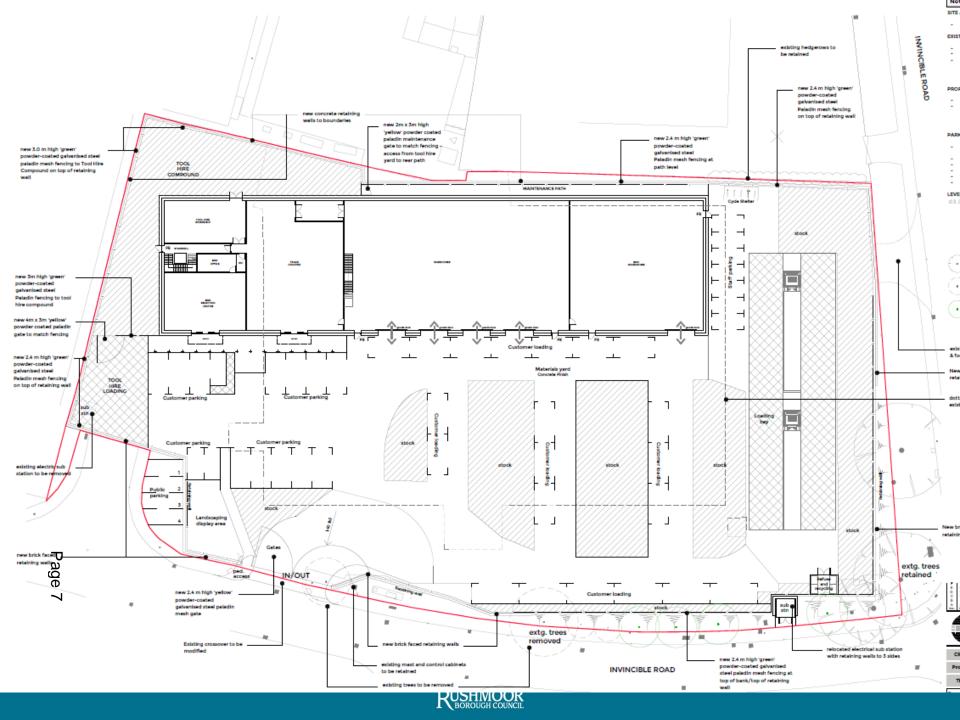

#### **PRESENTATION SLIDES**

#### DEVELOPMENT MANAGEMENT COMMITTEE - WEDNESDAY, 11TH MARCH, 2020

The following presentation slides were used at the Development Management Committee meeting.

Planning Applications (Pages 1 - 22)

This page is intentionally left blank

## 11<sup>th</sup> March 2020



### Item 3 : 20/00024/FULPP

#### 36 Invincible Road, Farnborough





























### Item 4 : 20/00099/FULPP

21 Closeworth Road, Farnborough





















Ordnance Survey & Crown Copyright 2019. All rights reserved. Licence number 1000/2432





#### PROPOSED GROUND FLOOR LAYOUT





Сипра

### 11<sup>th</sup> March 2020



# Agenda Item No.5 : Enforcement

#### 14 Ash Road, Aldershot





#### 11<sup>th</sup> March 2020