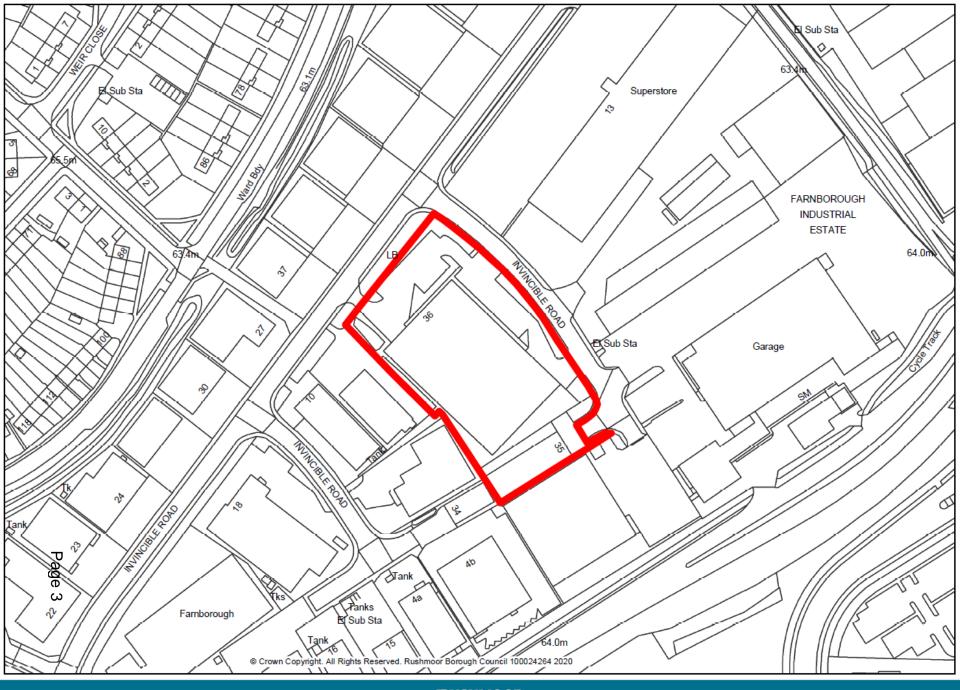

#### **PRESENTATION SLIDES**

#### DEVELOPMENT MANAGEMENT COMMITTEE - WEDNESDAY, 11TH MARCH, 2020

The following presentation slides were used at the Development Management Committee meeting.

Planning Applications (Pages 1 - 22)

This page is intentionally left blank

## 11<sup>th</sup> March 2020



### Item 3 : 20/00024/FULPP

#### 36 Invincible Road, Farnborough





























### Item 4 : 20/00099/FULPP

21 Closeworth Road, Farnborough





















Ordnance Survey & Crown Copyright 2019. All rights reserved. Licence number 1000/2432





#### PROPOSED GROUND FLOOR LAYOUT





Сипра

### 11<sup>th</sup> March 2020



# Agenda Item No.5 : Enforcement

#### 14 Ash Road, Aldershot





#### 11<sup>th</sup> March 2020