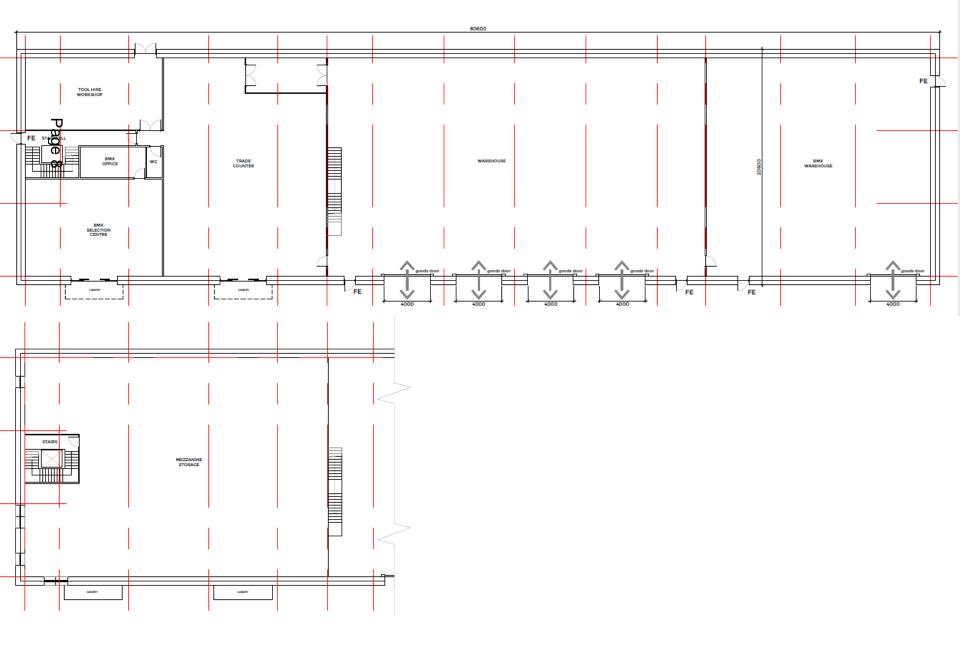

### Item 3 : 20/00024/FULPP

#### 36 Invincible Road, Farnborough

#### PROPOSED GROUND FLOOR LAYOUT

Сипра